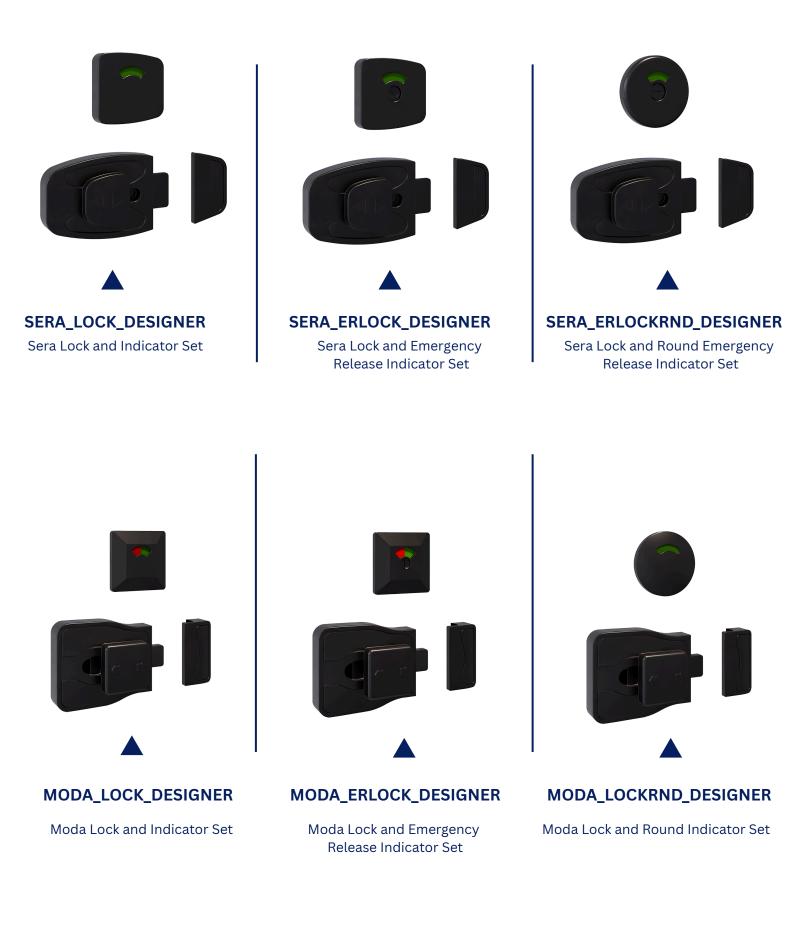

# Designer Black Range Toilet Partition Hardware

Minimalism and Black continues as a key style trend in Commercial Washroom Design.

Contemporary Styled Washrooms need Metlam Australia's Designer Black Range.

Incorporating Toilet Partition Hardware, Hand Dryers and Washroom Accessories, the range delivers a sleek and elegant visual appeal that will elevate any washroom design.

T: 1300 METLAM

Metlam Australia T: 130