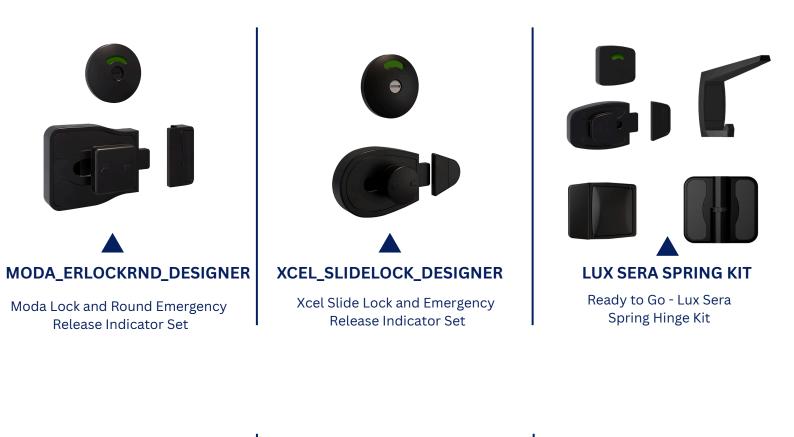

T: 1300 METLAM

E: sales@metlam.com.au

www.metlam.com.au

ADVANTAGE SPRING KIT

Ready to Go - Moda Advantage Spring Hinge Kit

**ADVANTAGE GRAVITY KIT** 

Ready to Go - Moda Advantage Gravity Hinge Kit

**CLASSIC MODA SPRING KIT** 