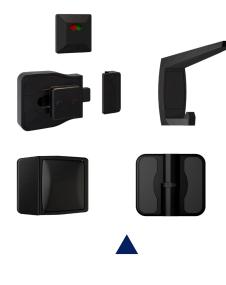

T: 1300 METLAM

E: sales@metlam.com.au

www.metlam.com.au

ADVANTAGE SPRING KIT

Ready to Go - Moda Advantage Spring Hinge Kit

**ADVANTAGE GRAVITY KIT** 

Ready to Go - Moda Advantage Gravity Hinge Kit

**CLASSIC MODA SPRING KIT** 

Classic Moda Spring Kit

Moda Gravity Hinge

106C\_DESIGNER

106C Gravity Hinge

MODA\_BUMPMKII\_DESIGNER

Moda Door Bumper

Metlam Australia T: 1300 METLAM E: sales@metlam.com.au

Bolt Through Kit