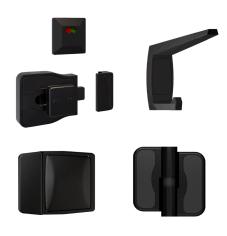

Classic Moda Spring Kit

Moda Gravity Hinge

106C\_DESIGNER

106C Gravity Hinge

MODA\_BUMPMKII\_DESIGNER

Moda Door Bumper

Metlam Australia T: 1300 METLAM E: sales@metlam.com.au

Bolt Through Kit