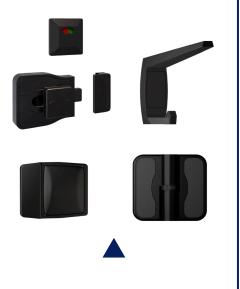

T: 1300 METLAM

E: sales@metlam.com.au

www.metlam.com.au

ADVANTAGE SPRING KIT

Ready to Go - Moda Advantage Spring Hinge Kit

**ADVANTAGE GRAVITY KIT** 

Ready to Go - Moda Advantage Gravity Hinge Kit

**CLASSIC MODA SPRING KIT** 

Classic Moda Spring Kit

Moda Gravity Hinge

106C\_DESIGNER

106C Gravity Hinge

MODA\_BUMPMKII\_DESIGNER

Moda Door Bumper

Metlam Australia T: 1300 METLAM E: sales@metlam.com.au

Bolt Through Kit