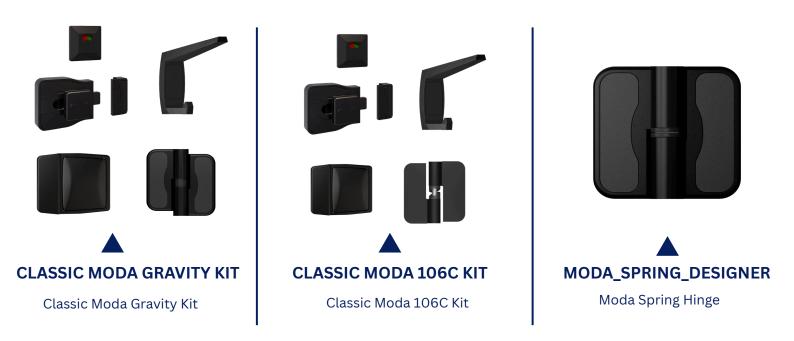

T: 1300 METLAM

E: sales@metlam.com.au

www.metlam.com.au

ADVANTAGE SPRING KIT

Ready to Go - Moda Advantage Spring Hinge Kit

**ADVANTAGE GRAVITY KIT** 

Ready to Go - Moda Advantage Gravity Hinge Kit

**CLASSIC MODA SPRING KIT** 

Classic Moda Spring Kit

Moda Gravity Hinge

106C\_DESIGNER

106C Gravity Hinge

MODA\_BUMPMKII\_DESIGNER

Moda Door Bumper

Metlam Australia T: 1300 METLAM E: sales@metlam.com.au

Bolt Through Kit