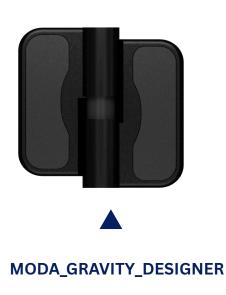

Classic Moda Spring Kit

Moda Gravity Hinge

106C\_DESIGNER

106C Gravity Hinge

MODA\_BUMPMKII\_DESIGNER

Moda Door Bumper

Metlam Australia T: 1300 METLAM E: sales@metlam.com.au

Bolt Through Kit